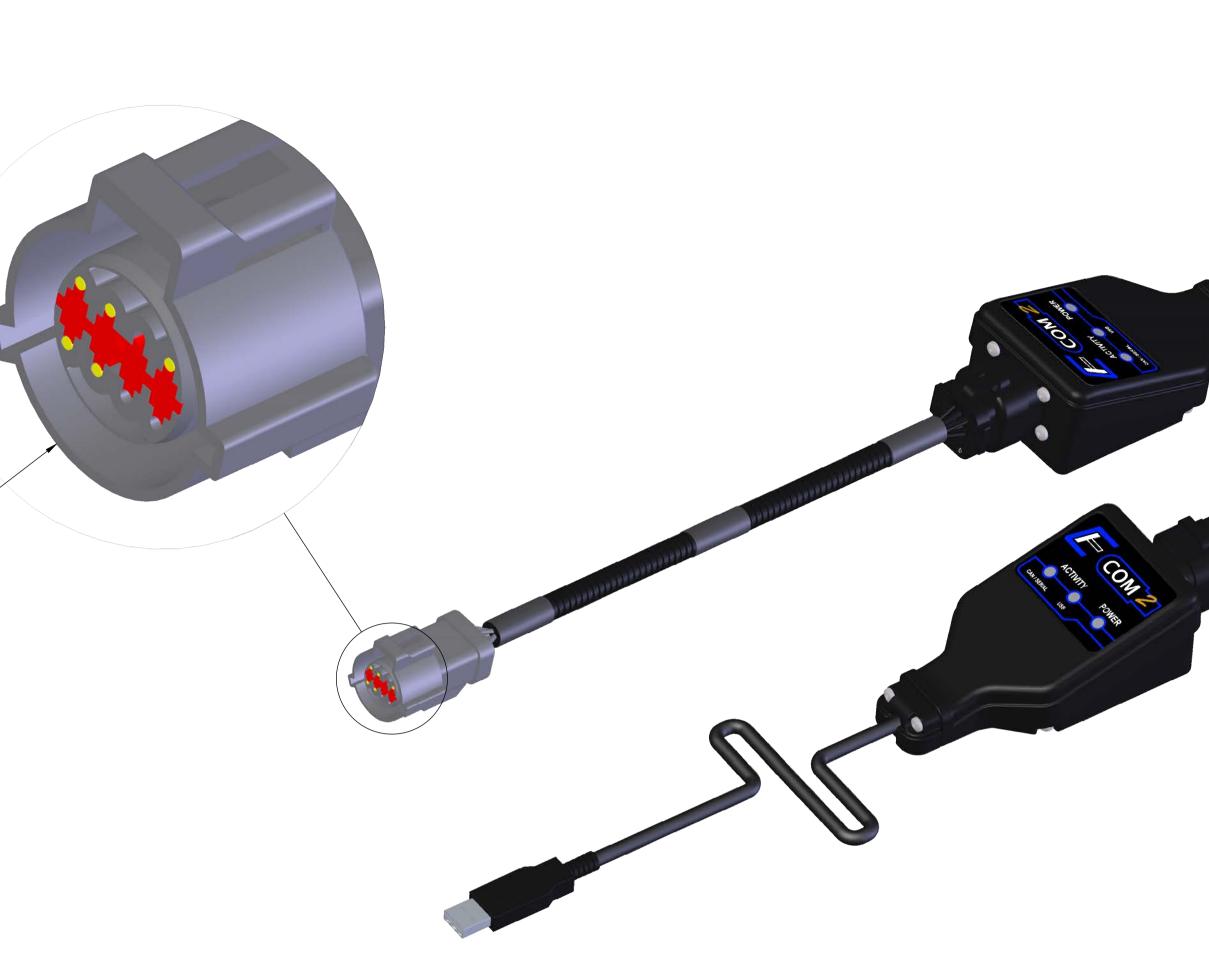

6. HUMIDITY: 0-90%, NON-CONDENSING.

HARNESS P/N: E2087002-

5

4

DETAIL A SCALE 4 : 1

EPC 8-PIN CONNECTOR (E-4523-004) WITH EPC SECONDARY LOCK (E6DB-14A468-CA) (SEE DETAIL A FOR PIN-OUTS)

4

| 8-PIN CONNECTOR PIN-OUT |              |  |  |  |  |  |  |
|-------------------------|--------------|--|--|--|--|--|--|
| PIN 1                   | AGND TARGET  |  |  |  |  |  |  |
| PIN 2                   | (NOT USED)   |  |  |  |  |  |  |
| PIN 3                   | Tx232 TARGET |  |  |  |  |  |  |
| PIN 4                   | Rx232 TARGET |  |  |  |  |  |  |
| PIN 5                   | (NOT USED)   |  |  |  |  |  |  |
| PIN 6                   | (NOT USED)   |  |  |  |  |  |  |
| PIN 7                   | CAN HIGH     |  |  |  |  |  |  |
| PIN 8                   | CAN LOW      |  |  |  |  |  |  |