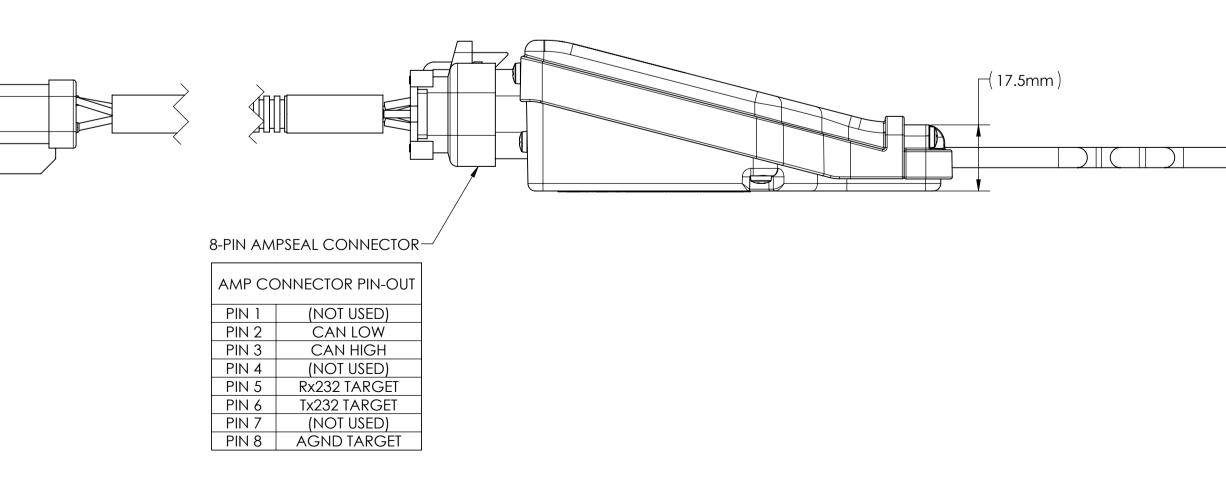

6. HUMIDITY: 0-90%, NON-CONDENSING.

HARNESS P/N: E2087002-

5

4

DETAIL A SCALE 4 : 1

EPC 8-PIN CONNECTOR (E-4523-004) WITH EPC SECONDARY LOCK (E6DB-14A468-CA) (SEE DETAIL A FOR PIN-OUTS)

4

| 8-PIN CONNECTOR PIN-OUT |              |  |  |  |  |  |  |
|-------------------------|--------------|--|--|--|--|--|--|
| PIN 1                   | AGND TARGET  |  |  |  |  |  |  |
| PIN 2                   | (NOT USED)   |  |  |  |  |  |  |
| PIN 3                   | Tx232 TARGET |  |  |  |  |  |  |
| PIN 4                   | Rx232 TARGET |  |  |  |  |  |  |
| PIN 5                   | (NOT USED)   |  |  |  |  |  |  |
| PIN 6                   | (NOT USED)   |  |  |  |  |  |  |
| PIN 7                   | CAN HIGH     |  |  |  |  |  |  |
| PIN 8                   | CAN LOW      |  |  |  |  |  |  |