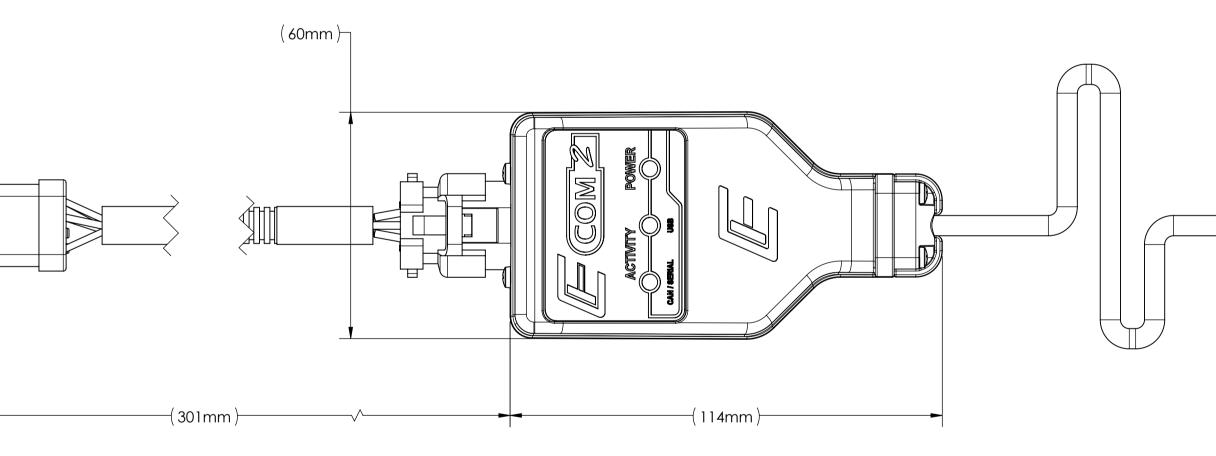

## OPERATIONAL NOTES:

- 3. USB SPECIFICATIONS:
- A. USB TYPE: USB 2.0.
- B. DEVICE COMPATIBILITY: USB 1.1, USB 2.0 (FULL SPEED & HI SPEED); BUS POWERED, 500mA CONSUMPTION MAX. C. USB CABLE TYPE: TYPE A CONNECTION, 5M (16FT) MAX LENGTH.

7

6

8

9

6

| 7/                                                                   | ZONE REV.                                                                         | 10<br>ECO#                                                                                           |                                                                                                                                   | 1<br>RE | VISIONS<br>Description                                     | 12                                                                                                                                    | DATE<br>(YYYY.MM.DD)                                   |
|----------------------------------------------------------------------|-----------------------------------------------------------------------------------|------------------------------------------------------------------------------------------------------|-----------------------------------------------------------------------------------------------------------------------------------|---------|------------------------------------------------------------|---------------------------------------------------------------------------------------------------------------------------------------|--------------------------------------------------------|
|                                                                      | - A-<br>- B-<br>- B1                                                              | C03805                                                                                               |                                                                                                                                   |         | AL PRODUCTION REL<br>UPDATES TO PCBA<br>OVE SPECIAL CHAR B |                                                                                                                                       | (YYYY.MM.DD)<br>2018.07.05<br>2019.09.30<br>2021.07.09 |
|                                                                      |                                                                                   |                                                                                                      |                                                                                                                                   |         |                                                            |                                                                                                                                       | , , , , , , , , , , , , , , , , , , ,                  |
|                                                                      |                                                                                   |                                                                                                      |                                                                                                                                   |         |                                                            |                                                                                                                                       | E                                                      |
|                                                                      |                                                                                   |                                                                                                      |                                                                                                                                   |         |                                                            |                                                                                                                                       |                                                        |
|                                                                      |                                                                                   |                                                                                                      |                                                                                                                                   |         |                                                            |                                                                                                                                       |                                                        |
|                                                                      |                                                                                   | — 5M USB Т                                                                                           |                                                                                                                                   |         |                                                            |                                                                                                                                       | E                                                      |
|                                                                      |                                                                                   |                                                                                                      |                                                                                                                                   |         |                                                            |                                                                                                                                       | F                                                      |
|                                                                      |                                                                                   |                                                                                                      |                                                                                                                                   |         |                                                            |                                                                                                                                       |                                                        |
| U<br>F<br>NC<br>DR<br>ENGII<br>T.<br>DRAW<br>B.<br>R<br>APPR<br>APPR | PART FROM<br>ON-TOLERAN<br>TO THE C/<br>RAWING FC<br>DATUMS /<br>INVER<br>. BRANY | ERWISE SPECIFIE<br>CAD MODEL E2<br>NCED DIMENSIO<br>AD MODEL. REF<br>DR ASSOCIATED<br>AND FEATURE CO | D PRODUCE<br>2046013, ALL<br>INS ARE BASIC<br>ER TO THE<br>TOLERANCES,<br>ONTROLS.<br>DATE (YYYY,MM.DD)<br>018.07.05<br>018.07.05 |         | RTIES WITHOUT WRITTI                                       | TOMER DISTRIBUTION.<br>EN PERMISSION FROM ECONTROLS<br>DECORTONIC<br>UE<br>DRAWING NUMBER<br>E2046013_00<br>SCALE<br>1:1 AND NOTED A1 | FINITION REVISION<br>REVISION<br>B1<br>D OF 1          |