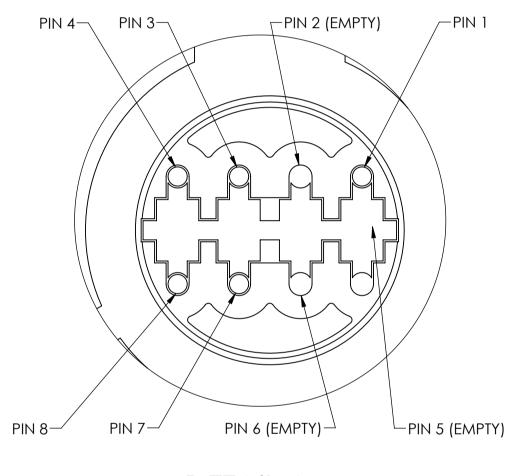

6. HUMIDITY: 0-90%, NON-CONDENSING.

HARNESS P/N: E2087002-

5

4

DETAIL A SCALE 4 : 1

EPC 8-PIN CONNECTOR (E-4523-004) WITH EPC SECONDARY LOCK (E6DB-14A468-CA) (SEE DETAIL A FOR PIN-OUTS)

4

| 8-PIN CONNECTOR PIN-OUT |              |  |  |  |  |  |  |
|-------------------------|--------------|--|--|--|--|--|--|
| PIN 1                   | AGND TARGET  |  |  |  |  |  |  |
| PIN 2                   | (NOT USED)   |  |  |  |  |  |  |
| PIN 3                   | Tx232 TARGET |  |  |  |  |  |  |
| PIN 4                   | Rx232 TARGET |  |  |  |  |  |  |
| PIN 5                   | (NOT USED)   |  |  |  |  |  |  |
| PIN 6                   | (NOT USED)   |  |  |  |  |  |  |
| PIN 7                   | CAN HIGH     |  |  |  |  |  |  |
| PIN 8                   | CAN LOW      |  |  |  |  |  |  |